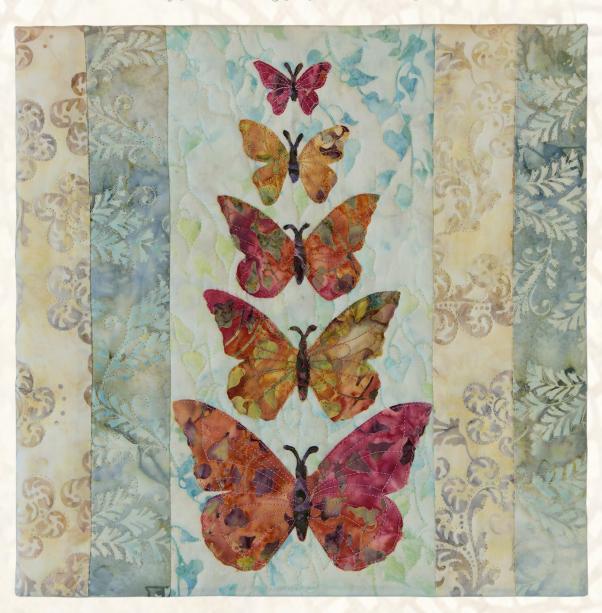

## Dolce Vita

by McKenna Ryan

A STATE OF THE STA

Farfalla 12" x 12"

Please refer to individual patterns and photos on pattern covers as a guide when cutting your kit.

We strongly suggest you thoroughly read the Materials Needed List on the pattern before cutting your kit to familiarize yourself with the fabrics and pattern as well as checking our website www.pineneedles.com for any corrections that may have been issued to the pattern or the shop guide.

| DV04 - Farfalla |                         |                                       |                                      |
|-----------------|-------------------------|---------------------------------------|--------------------------------------|
| Fabric          | SKU                     | Placement                             | Single Quilt                         |
|                 | AYP 16691-14<br>Natural | Backgrounds 1 and 4                   | ¼ yard or 5¾" x 37"                  |
|                 | AYP 16692-39<br>Willow  | Backgrounds 2 and 5                   | ¼ yard or 5¾" x 37"                  |
|                 | AYP 16693-245<br>Mist   | Background 3                          | ¼ yard or 7" x 19"                   |
|                 | AYP 16693-206<br>Sunset | Butterfly Wings 1, 3, 5, 7 and 9      | ⅓ yard<br>*for best color            |
|                 | AYP 16695-102<br>Merlot | Butterfly Bodies 2, 4, 6, 8 and<br>10 | ⅓ yard or 4″ x 6″<br>*for best color |